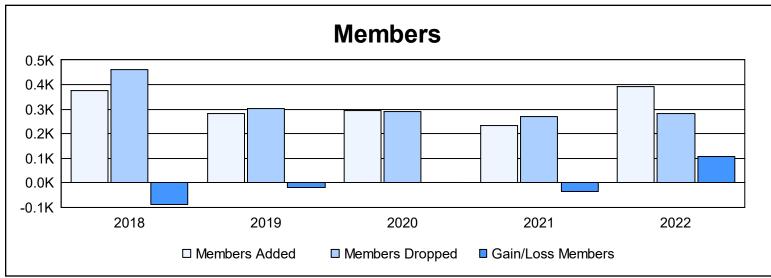

District 2 X1 As of June 2022 Cumulative

| Year      | New<br>Clubs | Dropped<br>Clubs | Gain/<br>Loss<br>Clubs | New<br>Members | Charter<br>Members | Reinstate<br>Members | Transfer<br>Members | Total<br>Member<br>Added | Total<br>Members<br>Dropped | Gain/<br>Loss<br>Members |
|-----------|--------------|------------------|------------------------|----------------|--------------------|----------------------|---------------------|--------------------------|-----------------------------|--------------------------|
| 2017-2018 | 2            | 6                | -4                     | 260            | 61                 | 31                   | 22                  | 374                      | 463                         | -89                      |
| 2018-2019 | 1            | 2                | -1                     | 182            | 86                 | 6                    | 9                   | 283                      | 301                         | -18                      |
| 2019-2020 | 1            | 0                | 1                      | 237            | 25                 | 20                   | 11                  | 293                      | 290                         | 3                        |
| 2020-2021 | 1            | 1                | 0                      | 190            | 28                 | 8                    | 8                   | 234                      | 270                         | -36                      |
| 2021-2022 | 2            | 0                | 2                      | 319            | 57                 | 9                    | 7                   | 392                      | 284                         | 108                      |
| Average   | 1            | 2                | 0                      | 238            | 51                 | 15                   | 11                  | 315                      | 322                         | -6                       |